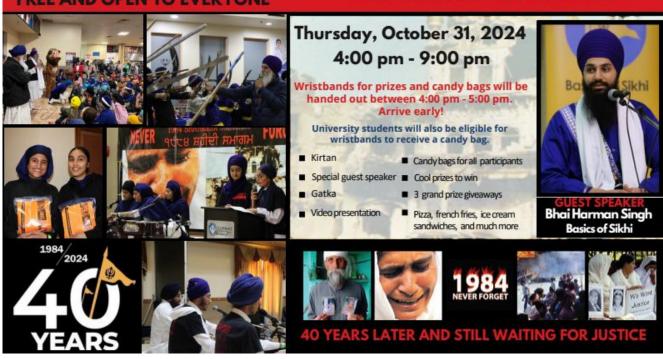

## **Announcements:**

- 1. Midterm outlines have been distributed to students. Refer to this to see what material students will be tested on.
- 2. The **21st annual Gurmat Center Shaheedi Smagam** happening on **Thurs, Oct. 31, 2024 from 4:00 9:00 PM**. Refer to the invitation card for more details! Support this free event through donations and Seva. Refer sponsorship forms (orange)
- 3. PARENTS: Help prepare Langar for Shaheedi Smagam on Thursday, Oct 31 at 12 PM! Contact the office to sign up.

- 4. Join us for the weekly Sunday Youth & Family Darbar **Sunday from 5:30 PM to 7 PM** in the **main darbar**. **English Katha**, Kirtan, and prizes! For all ages! Speaker: Jagman Singh.
- 5. Join us on **Sunday, October 27** for a **Shaheedi Smagam Movie Night**: Kaum De Heere from **7 9 PM**!
- 6. Purchase a "Never Forget 1984" wristband for \$1 at the Dharm Parchar Store.
- 7. **Dastar tying** classes start **this Sunday Oct 20 (**10 sessions). For Singhs & Kaur's of all ages! Register online today!

You are Invited to Gurmat Center's 21st Annual

## ਸ਼ਹੀਦੀ ਸਮਾਗਮ SHAHEEDI SMAGAM

you would personally like to purchase an item from the list, please ask the office for more information.

- At the Gurmat Center office between 5:00 7:30 PM, Monday Friday (Cash, cheque or card)
- E-transfer to donate@gurmatcenter.com
- Online at www.gurmatcenter.com/donate