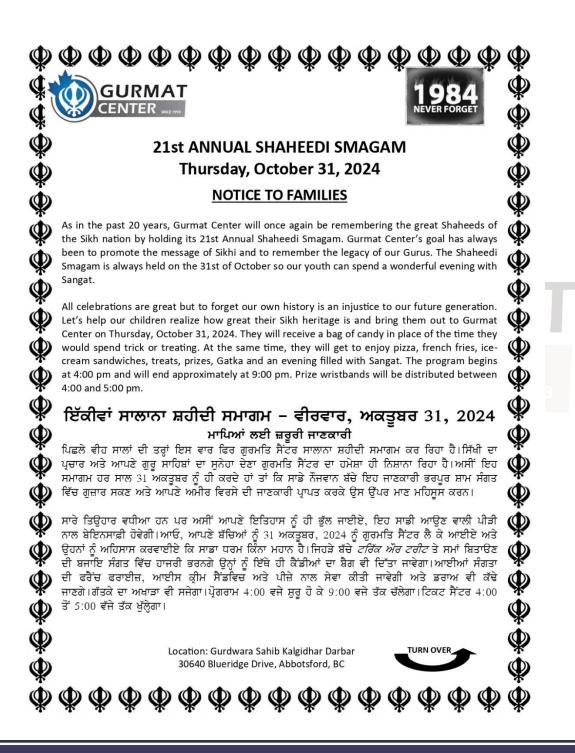

## **Announcements:**

- 1. Midterm outlines have been distributed to students. Refer to this to see what material students will be tested on.
- 2. The **21st annual Gurmat Center Shaheedi Smagam** happening on **Thurs, Oct. 31, 2024 from 4:00 9:00 PM**. Refer to the invitation card for more details! Support this free event through donations and Seva. Refer sponsorship forms (orange)
- 3. PARENTS: Help prepare Langar for Shaheedi Smagam on Thursday, Oct 31 at 12 PM! Contact the office to sign up.

You are Invited to Gurmat Center's 21st Annual

## ਸ਼ਹੀਦੀ ਸਮਾਗਮ SHAHEEDI SMAGAM

you would personally like to purchase an item from the list, please ask the office for more information.

- At the Gurmat Center office between 5:00 7:30 PM, Monday Friday (Cash, cheque or card)
- E-transfer to donate@gurmatcenter.com
- Online at www.gurmatcenter.com/donate