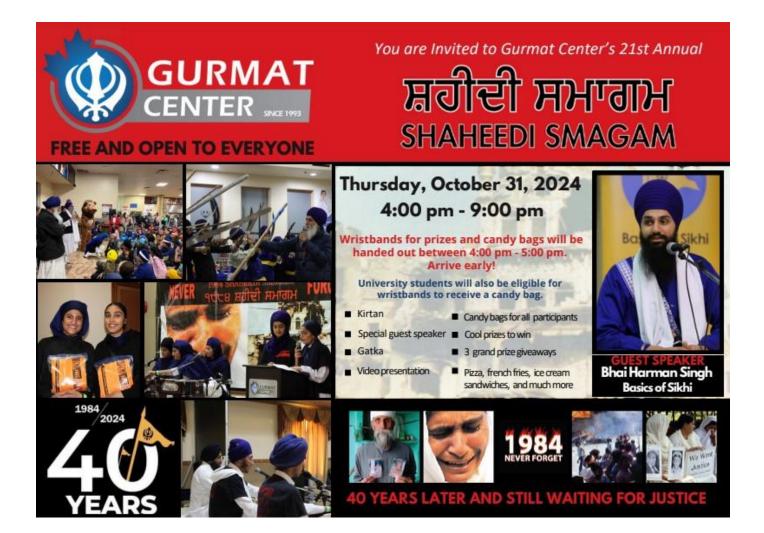

## <u>Announcements:</u>

- 1. Midterm outlines have been distributed to students. Refer to this to see what material students will be tested on.
- The 21st annual Gurmat Center Shaheedi Smagam happening on Thurs, Oct. 31, 2024 from 4:00 - 9:00 PM. Refer to the invitation card for more details! Support this free event through donations and Seva. Refer sponsorship forms.
- 3. PARENTS: Help prepare Langar for Shaheedi Smagam on Thursday, Oct 31 at 12 PM! Contact the office to sign up.
- 4. Join us for the weekly Sunday Youth & Family Darbar Sunday from 5:30 PM to 7 PM in the main darbar. English Katha, Kirtan, and prizes! For all ages! Speaker: Jagman Singh.
- 5. Join us on **Sunday, October 27** for a **Shaheedi Smagam Movie Night**: Kaum De Heere from **7 9 PM**!
- 6. Purchase a "Never Forget 1984" wristband for \$1 at the Dharm Parchar Store.
- 7. **Dastar tying** classes start **this Sunday Oct 20 (**10 sessions). For Singhs & Kaur's of all ages! Register online today!