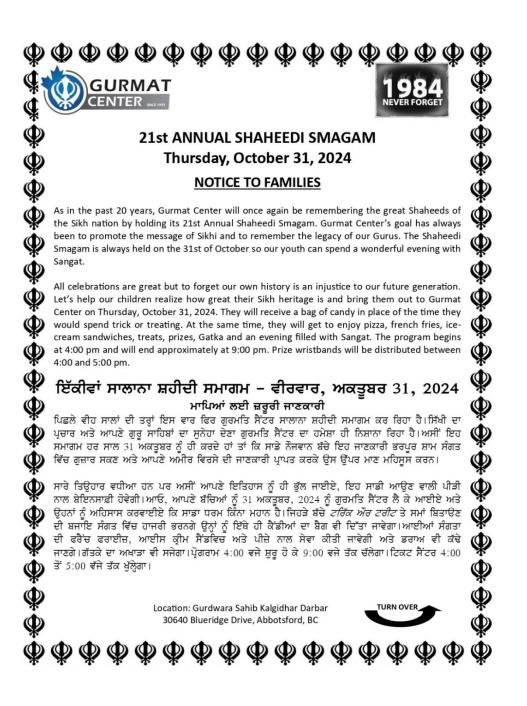

## <u>Announcements:</u>

- 1. Midterm outlines have been distributed to students. Refer to this to see what material students will be tested on.
- The 21st annual Gurmat Center Shaheedi Smagam happening on Thurs, Oct. 31, 2024 from 4:00 - 9:00 PM. Refer to the invitation card for more details! Support this free event through donations and Seva. Refer sponsorship forms.
- 3. PARENTS: Help prepare Langar for Shaheedi Smagam on Thursday, Oct 31 at 12 PM! Contact the office to sign up.
- 4. Join us for the weekly Sunday Youth & Family Darbar Sunday from 5:30 PM to 7 PM in the main darbar. English Katha, Kirtan, and prizes! For all ages! Speaker: Jagman Singh.
- 5. Join us on **Sunday, October 27** for a **Shaheedi Smagam Movie Night**: Kaum De Heere from **7 9 PM**!
- 6. Purchase a "Never Forget 1984" wristband for \$1 at the Dharm Parchar Store.
- 7. **Dastar tying** classes start **this Sunday Oct 20 (**10 sessions). For Singhs & Kaur's of all ages! Register online today!