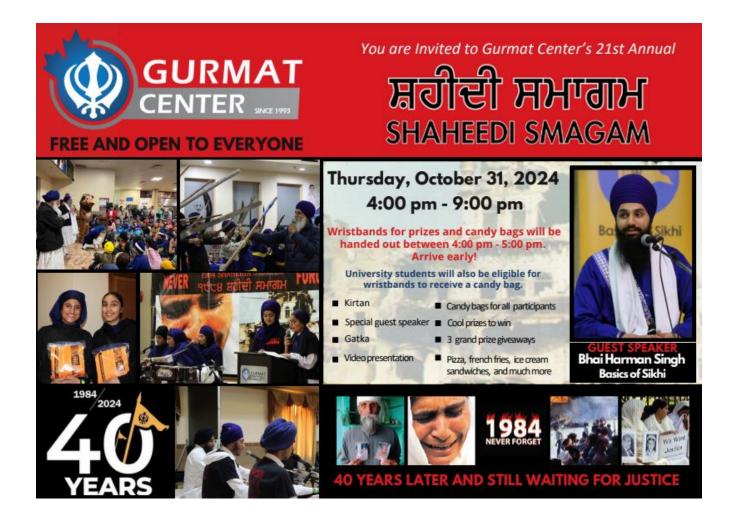

## Announcements:

- Join us for the weekly Sunday Youth & Family Darbar Sunday from 5:30 PM to 7 PM in the main darbar. English Katha, Kirtan, and prizes! For all ages! Speaker: Sukhveer Singh.
- 2. Midterm MOCK WRITING exams next week!
- 3. The 21st annual Gurmat Center Shaheedi Smagam happening on Thurs, Oct. 31, 2024 from 4:00 - 9:00 PM. Refer to the

30640 Blueridge Drive, Abbotsford, BC = 604.855.0020 = www.gurmatcenter.com

invitation card for more details! Support this free event through donations and Seva. Refer sponsorship forms (orange)

- 4. **Shaheedi Smagam GRAND prizes**: Squad Hero Laser Tag set for 4, Graphic Drawing Tablet & PAC-MAN Deluxe Arcade Machine
- 5. PARENTS: Help prepare Langar for Shaheedi Smagam on Thursday, Oct 31 at 12 PM! Contact the office to sign up.
- 6. Purchase a **"Never Forget 1984**" wristband for \$1 at the Dharm Parchar Store.

## ₽₽₽₽₽₽ **GURMAT** CENTER ... ¢ ¢ 21st ANNUAL SHAHEEDI SMAGAM Thursday, October 31, 2024 **NOTICE TO FAMILIES** As in the past 20 years, Gurmat Center will once again be remembering the great Shaheeds of the Sikh nation by holding its 21st Annual Shaheedi Smagam. Gurmat Center's goal has always been to promote the message of Sikhi and to remember the legacy of our Gurus. The Shaheedi ¢ Smagam is always held on the 31st of October so our youth can spend a wonderful evening with Sangat. ¢ All celebrations are great but to forget our own history is an injustice to our future generation. Ф Let's help our children realize how great their Sikh heritage is and bring them out to Gurmat Center on Thursday, October 31, 2024. They will receive a bag of candy in place of the time they ¢ would spend trick or treating. At the same time, they will get to enjoy pizza, french fries, icecream sandwiches, treats, prizes, Gatka and an evening filled with Sangat. The program begins ¢ at 4:00 pm and will end approximately at 9:00 pm. Prize wristbands will be distributed between 4:00 and 5:00 pm. ¢ Ф ਇੱਕੀਵਾਂ ਸਾਲਾਨਾ ਸ਼ਹੀਦੀ ਸਮਾਗਮ – ਵੀਰਵਾਰ, ਅਕਤੂਬਰ 31, 2024 ¢ ¢ ਮਾਪਿਆਂ ਲਈ ਜ਼ਰੂਰੀ ਜਾਣਕਾਰੀ ਪਿਛਲੇ ਵੀਹ ਸਾਲਾਂ ਦੀ ਤਰ੍ਹਾਂ ਇਸ ਵਾਰ ਫਿਰ ਗੁਰਮਤਿ ਸੈਂਟੌਰ ਸਾਲਾਨਾ ਸ਼ਹੀਦੀ ਸਮਾਗਮ ਕਰ ਰਿਹਾ ਹੈ।ਸਿੱਖੀ ਦਾ ¢ ਪ੍ਰਚਾਰ ਅਤੇ ਆਪਣੇ ਗੁਰੂ ਸਾਹਿਬਾਂ ਦਾ ਸੁਨੇਹਾ ਦੇਣਾ ਗੁਰਮਤਿ ਸੈਂਟਰ ਦਾ ਹਮੇਸ਼ਾ ਹੀ ਨਿਸ਼ਾਨਾ ਰਿਹਾ ਹੈ।ਅਸੀਂ ਇਹ ਸਮਾਗਮ ਹਰ ਸਾਲ 31 ਅਕਤੂਬਰ ਨੂੰ ਹੀ ਕਰਦੇ ਹਾਂ ਤਾਂ ਕਿ ਸਾਡੇ ਨੌਜਵਾਨ ਬੱਚੇ ਇਹ ਜਾਣਕਾਰੀ ਭਰਪੂਰ ਸ਼ਾਮ ਸੰਗਤ ¢ Ø ਵਿੱਚ ਗੁਜ਼ਾਰ ਸਕਣ ਅਤੇ ਆਪਣੇ ਅਮੀਰ ਵਿਰਸੇ ਦੀ ਜਾਣਕਾਰੀ ਪ੍ਰਾਪਤ ਕਰਕੇ ਉਸ ਉੱਪਰ ਮਾਣ ਮਹਿਸੂਸ ਕਰਨ। ¢ ਸਾਰੇ ਤਿਉਹਾਰ ਵਧੀਆ ਹਨ ਪਰ ਅਸੀਂ ਆਪਣੇ ਇਤਿਹਾਸ ਨੂੰ ਹੀ ਭੱਲ ਜਾਈਏ, ਇਹ ਸਾਡੀ ਆਉਣ ਵਾਲੀ ਪੀੜੀ ਨਾਲ ਬੇਇਨਸਾਫ਼ੀ ਹੋਵੇਗੀ।ਆਓ, ਆਪਣੇ ਬੱਚਿਆਂ ਨੂੰ 31 ਅਕਤੂਬਰ, 2024 ਨੂੰ ਗੁਰਮਤਿ ਸੈਂਟਰ ਲੈ ਕੇ ਆਈਏ ਅਤੇ ¢ ਉਹਨਾਂ ਨੂੰ ਅਹਿਸਾਸ ਕਰਵਾਈਏ ਕਿ ਸਾਡਾ ਧਰਮ ਕਿੰਨਾ ਮਹਾਨ ਹੈ।ਜਿਹੜੇ ਬੱਚੇ ਟਰਿੱਕ ਔਰ ਟਰੀਟ ਤੇ ਸਮਾਂ ਬਿਤਾੳਣ ਦੀ ਬਜਾਇ ਸੰਗਤ ਵਿੱਚ ਹਾਜਰੀ ਭਰਨਗੇ ਉਨ੍ਹਾਂ ਨੂੰ ਇੱਥੇ ਹੀ ਕੈਂਡੀਆਂ ਦਾ ਬੈਗ ਵੀ ਦਿੱਤਾ ਜਾਵੇਗਾ।ਆਈਆਂ ਸੰਗਤਾ ₽₽₽₽ ਦੀ ਫਰੈਂਚ ਫਰਾਈਜ਼, ਆਈਸ ਕ੍ਰੀਮ ਸੈਂਡਵਿਚ ਅਤੇ ਪੀਜ਼ੇ ਨਾਲ ਸੇਵਾ ਕੀਤੀ ਜਾਵੇਗੀ ਅਤੇ ਡਰਾਅ ਵੀ ਕੱਢੇ ਜਾਣਗੇ।ਗੱਤਕੇ ਦਾ ਅਖਾੜਾ ਵੀ ਸਜੇਗਾ।ਪ੍ਰੋਗਰਾਮ 4:00 ਵਜੇ ਸ਼ੁਰੂ ਹੋ ਕੇ 9:00 ਵਜੇ ਤੱਕ ਚੱਲੇਗਾ।ਟਿਕਟ ਸੈਂਟਰ 4:00 ਤੋਂ 5:00 ਵੱਜੇ ਤੱਕ ਖੁੱਲ੍ਹੇਗਾ। ¢ TURN OVER Location: Gurdwara Sahib Kalgidhar Darbar 30640 Blueridge Drive, Abbotsford, BC $\Phi \Phi \Phi \Phi \Phi \Phi \Phi \Phi$