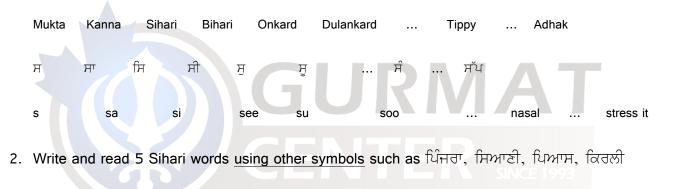

## Level 2 Homework

1. Write and memorize Moharni with ਕ, ਚ, ਬ, ਜ, ਡ. Example:

3. Write and read 5 Bihari words using other symbols such as ਬਿਜਲੀ, ਖੀਰਾ, ਕਿਸ਼ਤੀ, ਖਾਲੀ

- 4. Write and read 5 Onkard words such as ਸੁਣ, ਕੁਸਮਾ, ਘੁੱਟ, ਚੁੱਪ
- 5. Write and read 5 Dulankard words such as ਸੁਟ, ਬੁਟ, ਝੁਠ, ਰੂਪ