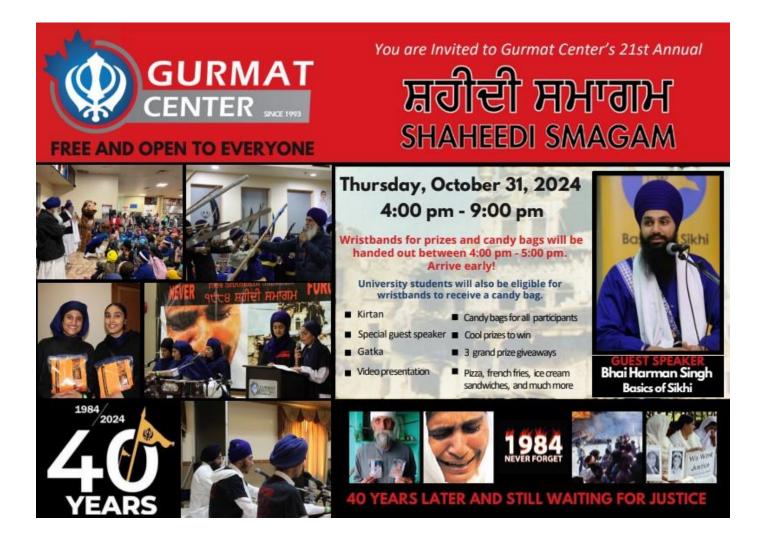

## Announcements:

- Join us on Sunday, October 27 for a Shaheedi Smagam Movie Night: Kaum
   De Heere from 7 9:30 PM in the main Darbar. Prize tickets available 6:30 7 PM.
- 2. Midterm outlines have been distributed to students. Refer to this to see what material students will be tested on
- The 21st annual Gurmat Center Shaheedi Smagam happening on Thurs, Oct. 31,
   2024 from 4:00 9:00 PM. Refer to the invitation card for more details! Support this free event through donations and Seva. Refer sponsorship forms (orange)
- 4. Shaheedi Smagam GRAND prizes: Squad Hero Laser Tag set for 4, Graphic Drawing Tablet & PAC-MAN Deluxe Arcade Machine
- PARENTS: Help prepare Langar for Shaheedi Smagam on Thursday, Oct 31 at 12 PM! Contact the office to sign up.
- 6. Purchase a "Never Forget 1984" wristband for \$1 at the Dharm Parchar Store.
- 7. Classes WILL NOT take place on Shaheedi Smagam on October 31.