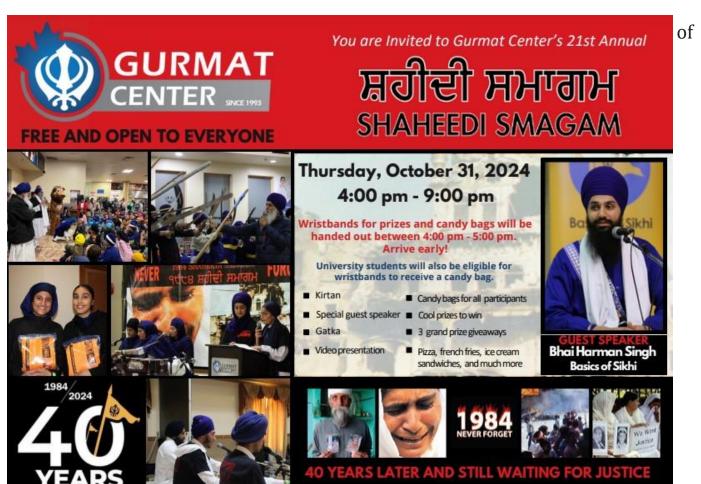

## **ANNOUNCEMENTS**

1. The 21st annual Gurmat Center Shaheedi Smagam happening on Thurs, Oct. 31, 2024 from 4:00 - 9:00 PM. Refer to the invitation card for more details! (Attached below) Support this free event through donations and Seva.