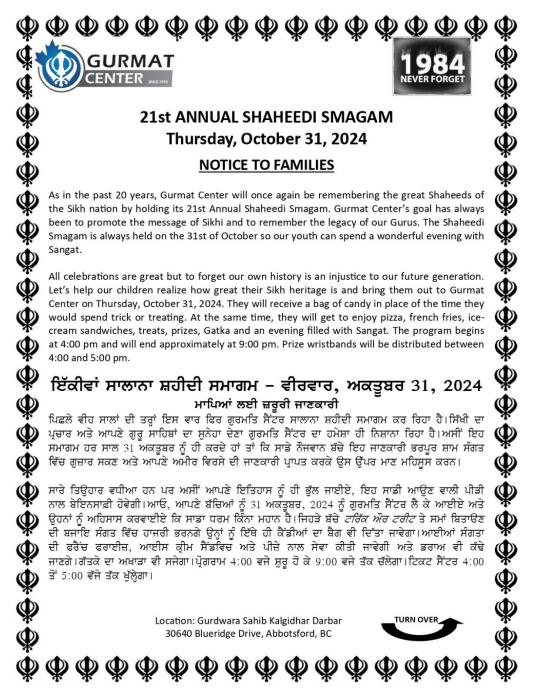

## **ANNOUNCEMENTS**

1. The 21st annual Gurmat Center Shaheedi Smagam happening on Thurs, Oct. 31, 2024 from 4:00 - 9:00 PM. Refer to the invitation card for more details! (Attached below) Support this free event through donations and Seva.

30640 Blueridge Drive, Abbotsford, BC ■ 604.855.0020 ■ www.gurmatcenter.com

Taking care of our children's future...today!

We are asking all families to help support this free event through donations and Seva. The following are areas in which we would greatly appreciate your assistance. You do not have to contribute the full amount and can donate a portion of a particular item. If you would personally like to purchase an item from the list, please ask the office for more information.