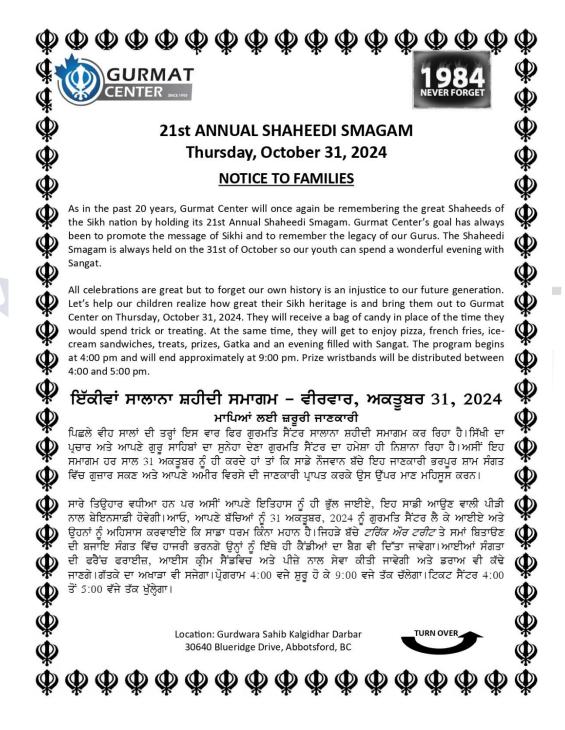

## **ANNOUCEMENTS**

- 1. The 21st annual Gurmat Center Shaheedi Smagam happening on Thurs, Oct. 31, 2024 from 4:00 9:00 PM. Refer to the invitation card for more details! (Attached below) Support this free event through donations and Seva.
- 2. Help pack candy bags for the Shaheedi Smagam! Stay tuned for an email for candy packing (for grade 3 and higher)!
- 3. MEET THE TEACHER happening next week on the day of students' classes from 5:00 5:30 PM. Stay tuned for an email with more details.
- 4. GCY happening on Oct. 12 from 4:30 8 PM. Speaker: Bayantseva Singh. For grade 9 and higher. Rehras Sahib, discussion, games, dinner. Kirtan classes start this week
- 5. Dastar tying classes start on Oct 20 (10 sessions). For Singhs & Kaur's of all ages! Register online today!
- 6. Purchase a "Never Forget 1984" wristband for \$1 at the Dharm Parchar Store.
- 7. Join us for the weekly Sunday Youth & Family Darbar Sunday from 5:50 PM yo 7 PM in the main darbar. English Katha, Kirtan, and prizes! For all ages! Speaker: Arshveer Kaur
- 8. Sunday Darbar Prize Category at the Shaheedi Smagam: Attend every single Darbar leading up to the Shaheedi Smagam & your name will be entered 5 times for a chance to win multiple prizes at the Smagam!

You are Invited to Gurmat Center's 21st Annual

## ਸ਼ਹੀਦੀ ਸਮਾਗਮ SHAHEEDI SMAGAM

ਜੀ।ਤੁਸੀਂ ਹੇਠਾਂ ਲਿਖੀਆਂ ਸੇਵਾਵਾਂ ਨੂੰ ਸਪਾਂਸਰ ਕਰਕੇ ਆਪਣਾ ਯੋਗਦਾਨ ਪਾ ਸਕਦੇ ਹੋ।ਜੇਕਰ ਤੁਸੀਂ ਕਿਸੇ ਚੀਜ਼ ਦੇ ਸਾਰੇ ਪੈਕੇਜ ਦੀ ਸੇਵਾ ਨਹੀਂ ਕਰ ਸਕਦੇ ਤਾਂ ਤੂਸੀਂ ਥੋੜਾ ਹਿੱਸਾ ਵੀ ਪਾ ਸਕਦੇ ਹੋ।ਹੋਰ ਜਾਣਕਾਰੀ ਲਈ ਸਾਡੇ ਨਾਲ ਸੰਪਰਕ ਕਰੋ ਜੀ।ਆਪ ਜੀ ਦੇ ਧੰਨਵਾਦੀ ਹੋਵਾਂਗੇ।