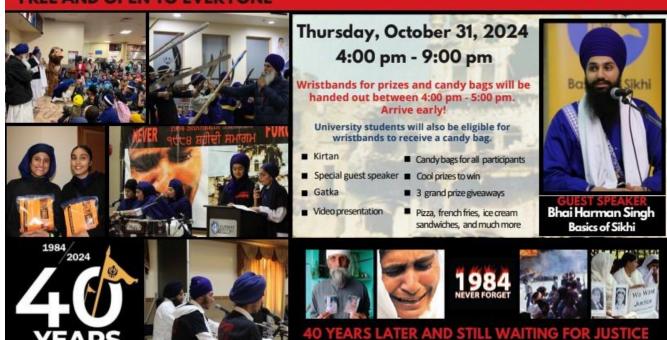

## **ANNOUCEMENTS**

- 1. The 21st annual Gurmat Center Shaheedi Smagam happening on Thurs, Oct. 31, 2024 from 4:00 9:00 PM. Refer to the invitation card for more details! (Attached below) Support this free event through donations and Seva.
- 2. Help pack candy bags for the Shaheedi Smagam! Stay tuned for an email for candy packing (for grade 3 and higher)!
- 3. MEET THE TEACHER happening next week on the day of students' classes from 5:00 5:30 PM. Stay tuned for an email with more details.
- 4. GCY happening on Oct. 12 from 4:30 8 PM. Speaker: Bayantseva Singh. For grade 9 and higher. Rehras Sahib, discussion, games, dinner. Kirtan classes start this week
- 5. Dastar tying classes start on Oct 20 (10 sessions). For Singhs & Kaur's of all ages! Register online today!
- 6. Purchase a "Never Forget 1984" wristband for \$1 at the Dharm Parchar Store.
- 7. Join us for the weekly Sunday Youth & Family Darbar Sunday from 5:50 PM yo 7 PM in the main darbar. English Katha, Kirtan, and prizes! For all ages! Speaker: Arshveer Kaur
- 8. Sunday Darbar Prize Category at the Shaheedi Smagam: Attend every single Darbar leading up to the Shaheedi Smagam & your name will be entered 5 times for a chance to win multiple prizes at the Smagam!

You are Invited to Gurmat Center's 21st Annual