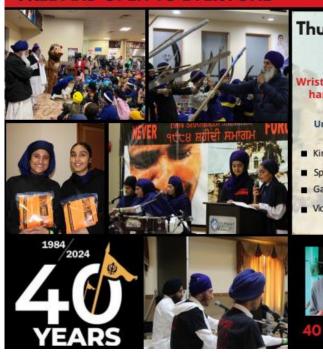

## **ANNOUNCEMENTS**

- 1. The 21st annual Gurmat Center Shaheedi Smagam happening on Thurs, Oct. 31, 2024 from 4:00 9:00 PM. Refer to the invitation card for more details! (Attached below) Support this free event through donations and Seva.
- 2. Help pack candy bags for the Shaheedi Smagam! Stay tuned for an email for candy packing (for grade 3 and higher)!

- 3. MEET THE TEACHER happening next week on the day of students' classes from 5:00 5:30 PM. Stay tuned for an email with more details.
- 4. GCY happening on Oct. 12 from 4:30 8 PM. Speaker: Bayantseva Singh. For grade 9 and higher. Rehras Sahib, discussion, games, dinner. Kirtan classes start this week
- 5. Dastar tying classes start on Oct 20 (10 sessions). For Singhs & Kaur's of all ages! Register online today!
- 6. Purchase a "Never Forget 1984" wristband for \$1 at the Dharm Parchar Store.
- 7. Join us for the weekly Sunday Youth & Family Darbar Sunday from 5:50 PM to 7 PM in the main darbar. English Katha, Kirtan, and prizes! For all ages! Speaker: Arshveer Kaur
- 8. Sunday Darbar Prize Category at the Shaheedi Smagam: Attend every single Darbar leading up to the Shaheedi Smagam & your name will be entered 5 times for a chance to win multiple prizes at the Smagam!

You are Invited to Gurmat Center's 21st Annual

## ਸ਼ਹੀਦੀ ਸਮਾਗਮ SHAHEEDI SMAGAM

Thursday, October 31, 2024 4:00 pm - 9:00 pm

Wristbands for prizes and candy bags will be handed out between 4:00 pm - 5:00 pm. Arrive early!

University students will also be eligible for wristbands to receive a candy bag.

- Candy bags for all participants
- - Special guest speaker Cool prizes to win
- Gatka
- Video presentation ■ Pizza, french fries, ice cream sandwiches, and much more

Bhai Harman Singh Basics of Sikhi

3500