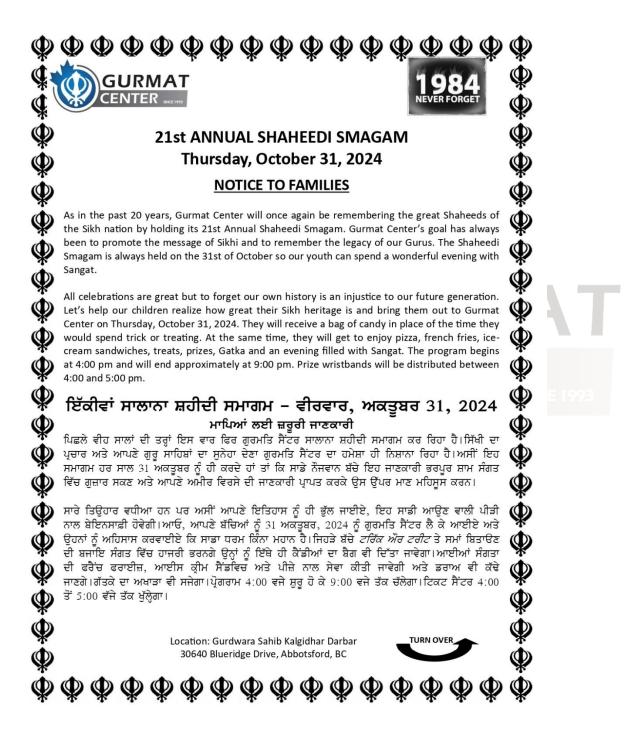

## **ANNOUNCEMENTS**

- 1. The 21st annual Gurmat Center Shaheedi Smagam happening on Thurs, Oct. 31, 2024 from 4:00 9:00 PM. Refer to the invitation card for more details! (Attached below) Support this free event through donations and Seva.
- 2. Help pack candy bags for the Shaheedi Smagam! Stay tuned for an email for candy packing (for grade 3 and higher)!

You are Invited to Gurmat Center's 21st Annual

## ਸ਼ਹੀਦੀ ਸਮਾਗਮ SHAHEEDI SMAGAM

Thursday, October 31, 2024 4:00 pm - 9:00 pm

Wristbands for prizes and candy bags will be handed out between 4:00 pm - 5:00 pm. Arrive early!

University students will also be eligible for wristbands to receive a candy bag.

- Candy bags for all participants
- - Special guest speaker Cool prizes to win
- Gatka
- Video presentation ■ Pizza, french fries, ice cream sandwiches, and much more

Bhai Harman Singh Basics of Sikhi

3500

 $\Phi \Phi \Phi \Phi \Phi \Phi \Phi \Phi \Phi \Phi$ 

Donations will also be accepted on the day of the Shaheedi Smagam

ALL DONATIONS MUST BE BROUGHT IN BY WEDNESDAY, OCTOBER 23, 2024 (Contact the office for more details)