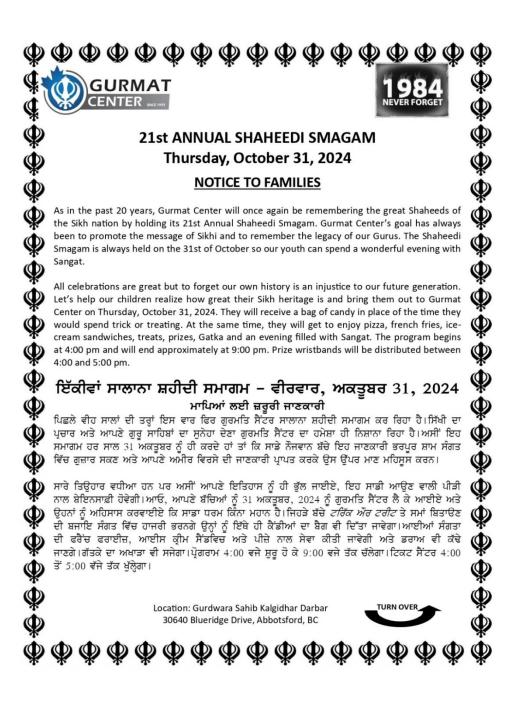

## Announcements:

- Midterm outlines have been distributed to students. Refer to this to see what material students will be tested on.
- The 21st annual Gurmat Center Shaheedi Smagam happening on Thurs, Oct. 31, 2024 from 4:00 - 9:00 PM. Refer to the invitation card for more details! Support this free event through donations and Seva. Refer sponsorship forms (orange)
- PARENTS: Help prepare Langar for Shaheedi Smagam on Thursday, Oct 31 at 12 PM!
   Contact the office to sign up.
- 4. Join us for the weekly Sunday Youth & Family Darbar **Sunday from 5:30 PM to 7 PM** in the **main darbar**. **English Katha**, Kirtan, and prizes! For all ages! Speaker: Jagman Singh.
- Join us on Sunday, October 27 for a Shaheedi Smagam Movie Night: Kaum De Heere from 7 - 9 PM!
- 6. Purchase a "Never Forget 1984" wristband for \$1 at the Dharm Parchar Store.
- 7. Dastar tying classes start this Sunday Oct 20 (10 sessions). For Singhs & Kaur's of all ages! Register online today!