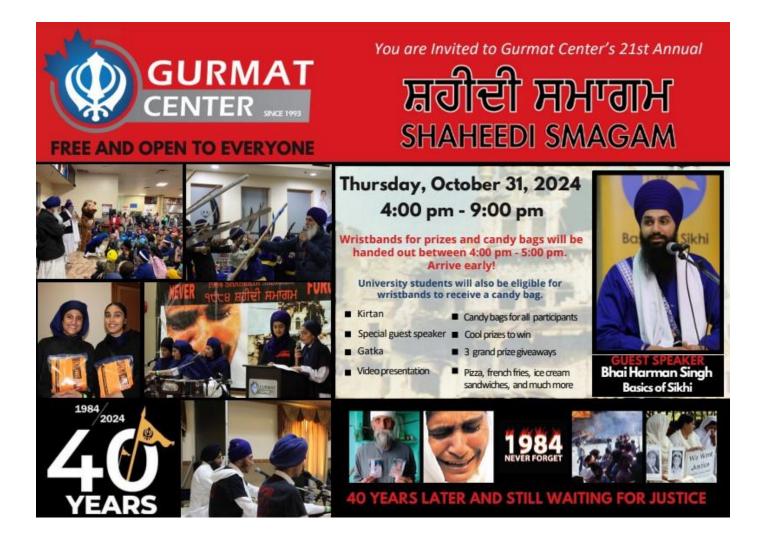

## Announcements:

- Midterm outlines have been distributed to students. Refer to this to see what material students will be tested on.
- The 21st annual Gurmat Center Shaheedi Smagam happening on Thurs, Oct. 31, 2024 from 4:00 - 9:00 PM. Refer to the invitation card for more details! Support this free event through donations and Seva. Refer sponsorship forms (orange)
- PARENTS: Help prepare Langar for Shaheedi Smagam on Thursday, Oct 31 at 12 PM!
   Contact the office to sign up.
- 4. Join us for the weekly Sunday Youth & Family Darbar **Sunday from 5:30 PM to 7 PM** in the **main darbar**. **English Katha**, Kirtan, and prizes! For all ages! Speaker: Jagman Singh.
- Join us on Sunday, October 27 for a Shaheedi Smagam Movie Night: Kaum De Heere from 7 - 9 PM!
- 6. Purchase a "Never Forget 1984" wristband for \$1 at the Dharm Parchar Store.
- 7. Dastar tying classes start this Sunday Oct 20 (10 sessions). For Singhs & Kaur's of all ages! Register online today!